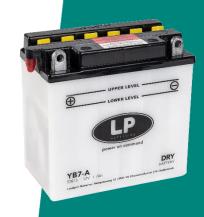

## YB7-A (12V 7Ah)

DIN: 50813

## Description

The motorcycle battery YB7-A, 12 volt, 7 Ah, is a conventional starter battery which delivers reliable starting power for an excellent price. The YB7-A starter battery is dry pre-charged and comes with or without a separate acid pack and can only be installed in an upright position. This lead-acid YB7-A battery is suitable for almost any vehicle with basic power needs.