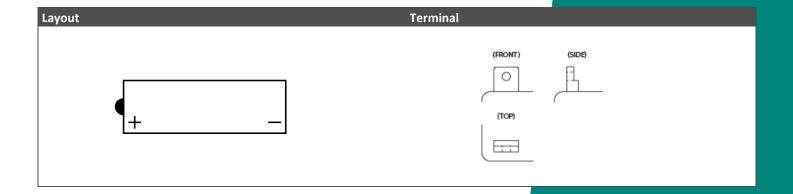

## YB7-A (12V 7Ah)

DIN: 50813

## Description

The motorcycle battery YB7-A, 12 volt, 7 Ah, is a conventional starter battery which delivers reliable starting power for an excellent price. The YB7-A starter battery is dry pre-charged and comes with or without a separate acid pack and can only be installed in an upright position. This lead-acid YB7-A battery is suitable for almost any vehicle with basic power needs.