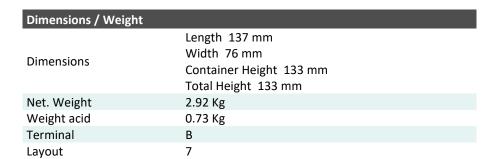

## YB7-A (12V 7Ah)

DIN: 50813

## Description

The motorcycle battery YB7-A, 12 volt, 7 Ah, is a conventional starter battery which delivers reliable starting power for an excellent price. The YB7-A starter battery is dry pre-charged and comes with or without a separate acid pack and can only be installed in an upright position. This lead-acid YB7-A battery is suitable for almost any vehicle with basic power needs.