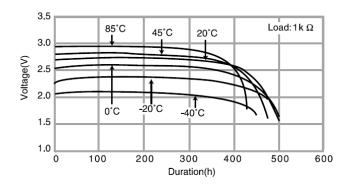

products such as that demand long-term reliability

#### **Specifications**

# Ø 17.0±0,0 ⊕ 33.5±0,0 ⊕ 33.5±0,0

**Dimensions** 

| Part number           |                | BR-2/3A              |
|-----------------------|----------------|----------------------|
| Nominal voltage       |                | 3V                   |
| Nominal capacity      |                | 1,200mAh             |
| Continuous drain      |                | 2.5mA                |
| Dimensions*1          | Diameter(Max.) | 17.0mm               |
|                       | Height(Max.)   | 33.5mm               |
| Weight*1              |                | Approx. 13.0g        |
| Operating temperature |                | -40°C <b>~</b> +85°C |

<sup>\*1</sup> Without tabs.

#### Discharge temperature characteristics



## Operating voltage vs. Discharge current (voltage at 50% discharge depth)



#### **Applications**

Commercial equipment (communication/measurement devices), meters (gas, water, electricity, hot water), memory backup (large FA equipment), automotive electronic components (security alarms), etc.

This data in this document is for descriptive purposes only and is not intended to make or imply any guarantee or warranty. As of March, 2021. The contents of this product information are subject to change without notice.

#### Please visit our website at:

#### **Panasonic Corporation**