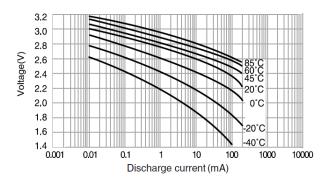

Ø 17.0±0,0 ⊕ 33.5±0,0 ⊕ 33.5±0,0

**Dimensions** 

| Part number           |                | BR-2/3A              |
|-----------------------|----------------|----------------------|
| Nominal voltage       |                | 3V                   |
| Nominal capacity      |                | 1,200mAh             |
| Continuous drain      |                | 2.5mA                |
| Dimensions*1          | Diameter(Max.) | 17.0mm               |
|                       | Height(Max.)   | 33.5mm               |
| Weight*1              |                | Approx. 13.0g        |
| Operating temperature |                | -40°C <b>~</b> +85°C |

<sup>\*1</sup> Without tabs.

#### Discharge temperature characteristics



## Operating voltage vs. Discharge current (voltage at 50% discharge depth)



#### **Applications**

Commercial equipment (communication/measurement devices), meters (gas, water, electricity, hot water), memory backup (large FA equipment), automotive electronic components (security alarms), etc.

This data in this document is for descriptive purposes only and is not intended to make or imply any guarantee or warranty. As of March, 2021. The contents of this product information are subject to change without notice.

#### Please visit our website at:

#### **Panasonic Corporation**