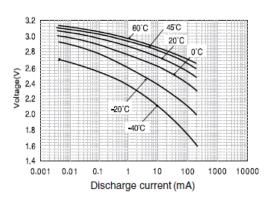

ifications**

# Ø26.02<sup>0</sup>,8 Ø37.9 005

| Part number           |                | BR-C                 |
|-----------------------|----------------|----------------------|
| Nominal voltage       |                | 3V                   |
| Nominal capacity      |                | 5,000mAh             |
| Continuous drain      |                | 5.0mA                |
| Dimensions*1          | Diameter(Max.) | 26.0mm               |
|                       | Height(Max.)   | 50.5mm               |
| Weight*1              |                | Approx. 41.0g        |
| Operating temperature |                | -40°C <b>~</b> +85°C |

<sup>\*1</sup> Without tabs.

#### **Discharge temperature characteristics**



## Operating voltage vs. Discharge current (voltage at 50% discharge depth)



#### **Applications**

Commercial equipment (communication/measurement devices), meters (gas, water, electricity, hot water), memory backup (large FA equipment), automotive electronic components (security alarms), etc.

This data in this document is for descriptive purposes only and is not intended to make or imply any guarantee or warranty. As of March, 2021. The contents of this product information are subject to change without notice.

#### Please visit our website at:

#### **Panasonic Corporation**