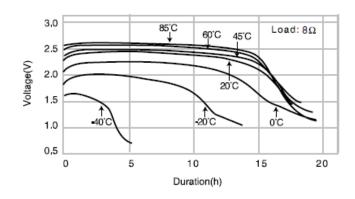

er supplies for products such as that demand long-term reliability

#### **Specifications**

# Ø26.02<sup>0</sup>,8 Ø37.9 005

| Part number           |                | BR-C                 |
|-----------------------|----------------|----------------------|
| Nominal voltage       |                | 3V                   |
| Nominal capacity      |                | 5,000mAh             |
| Continuous drain      |                | 5.0mA                |
| Dimensions*1          | Diameter(Max.) | 26.0mm               |
|                       | Height(Max.)   | 50.5mm               |
| Weight*1              |                | Approx. 41.0g        |
| Operating temperature |                | -40°C <b>~</b> +85°C |

<sup>\*1</sup> Without tabs.

#### **Discharge temperature characteristics**



## Operating voltage vs. Discharge current (voltage at 50% discharge depth)



#### **Applications**

Commercial equipment (communication/measurement devices), meters (gas, water, electricity, hot water), memory backup (large FA equipment), automotive electronic components (security alarms), etc.

This data in this document is for descriptive purposes only and is not intended to make or imply any guarantee or warranty. As of March, 2021. The contents of this product information are subject to change without notice.

#### Please visit our website at:

#### **Panasonic Corporation**