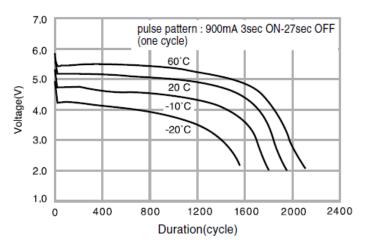

ar plate.
- Available in consumer market

## **Specifications**

| Part number             |              | CR-P2                |
|-------------------------|--------------|----------------------|
| Nominal voltage         |              | 6V                   |
| Nominal capacity        |              | 1,550mAh             |
| Continuous drain        |              | 20mA                 |
| Dimensions*1            | Length(Max.) | 35.0mm               |
|                         | Width(Max.)  | 19.5mm               |
|                         | Height(Max.) | 36.0mm               |
| Weight*1                |              | Approx. 37.0g        |
| Operating temperature*2 |              | -40°C <b>~</b> +70°C |

<sup>\*1</sup> Without tabs.

#### Discharge temperature characteristics



## **Applications**

Lights, Security devices (electric door locks, Fire alarms), automotive electric components (eCall ), Medical Devices(AEDs), etc.

This data in this document is for descriptive purposes only and is not intended to make or imply any guarantee or warranty. As of March, 2021. The contents of this product information are subject to change without notice.

#### Please visit our website at:

#### **Panasonic Corporation**





 $<sup>^{*2}</sup>$  Please consult Panasonic when anticipating usage in operating temperatures between -40°C and -20°C, or 60°C and 70°C.